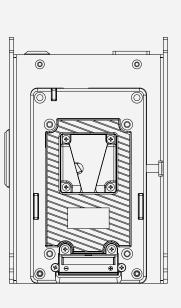

|
| Weight                   | 940g, (no sling, no batteries)                                                                                                                                                                |
|                          |                                                                                                                                                                                               |

# **OPERATING CONDITIONS**

| Operating T° | 0°C to +40°C, 32°F to 104°F  |
|--------------|------------------------------|
| Storage T°   | -20°C to +65°C, 0°F to 150°F |
| IP Rating    | IP20                         |

## **DIMENSIONS**