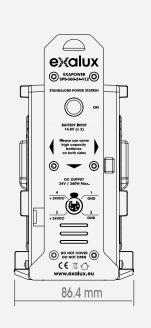

## **TECHNICAL SPECIFICATIONS**

| Input                    | 2x V-Mount batteries /V-Lock plates Requires high-capacity & high-current 14.8VDC (1017VDC) Li-lon batteries                                                                                  |
|--------------------------|-----------------------------------------------------------------------------------------------------------------------------------------------------------------------------------------------|
| Output                   | +24.0VDC +/- 0.2VDC (ripple & noise < 200mV)   15A max (360W max)<br>XLR4 female, 10A/contact, 1-2 : GND, 3-4 +24V                                                                            |
| Efficiency               | Min : 94% @ 10A                                                                                                                                                                               |
| <b>Power Consumption</b> | Lower than 1W (no load)                                                                                                                                                                       |
| Interface                | 1x On/Off pushbutton, with blue LED ring backlight 1x Battery state LED indicator:  • Green = OK (correct battery voltage)  • Red = Low State-of-Charge (low battery voltage, to be replaced) |
| Thermal Regulation       | Embedded fan, top ventilation outlet                                                                                                                                                          |
| Housing                  | Aluminium case, black epoxy painting, white silkscreen printing and warning tag<br>Spigot mount with female threaded adapter                                                                  |
| Certifications           | CE, RoHS                                                                                                                                                                                      |
| Weight                   | 940g, (no sling, no batteries)                                                                                                                                                                |
|                          |                                                                                                                                                                                               |

## **DIMENSIONS**