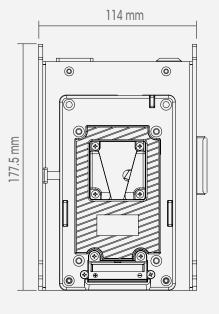

|
| Weight                   | 940g, (no sling, no batteries)                                                                                                                                                                |
|                          |                                                                                                                                                                                               |

# **OPERATING CONDITIONS**

| Operating T° | 0°C to +40°C, 32°F to 104°F  |
|--------------|------------------------------|
| Storage T°   | -20°C to +65°C, 0°F to 150°F |
| IP Rating    | IP20                         |

## **DIMENSIONS**