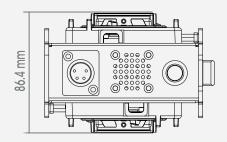

|
| Weight                   | 940g, (no sling, no batteries)                                                                                                                                                                |
|                          |                                                                                                                                                                                               |

# **OPERATING CONDITIONS**

| Operating T° | 0°C to +40°C, 32°F to 104°F  |
|--------------|------------------------------|
| Storage T°   | -20°C to +65°C, 0°F to 150°F |
| IP Rating    | IP20                         |

## **DIMENSIONS**