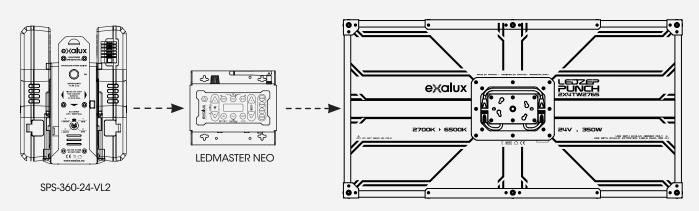

# SPS-360-24-VL2

EXALUX™ SPS-360-24-VL2 is a high efficiency Standalone Power Station designed to power lights with V-LOCK batteries.

EXALUX™ SPS-360-24-VL2 is a 360W battery powered standalone station. It is able to power any 24VDC constant voltage fixtures from one or two 14.8VDC Li-lon V-Mount batteries.

The Standalone power station includes a high-efficiency powerful DC/DC boost converter that generates a stable voltage-regulated output.

EXALUX™ SPS-360-24-VL2 is the perfect compliment to high power LED fixtures such as LEDZEP PUNCH 2X4.