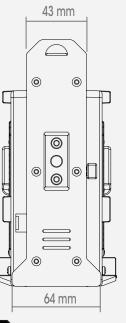

|
| Weight                   | 940g, (no sling, no batteries)                                                                                                                                                                |
|                          |                                                                                                                                                                                               |

# **OPERATING CONDITIONS**

| Operating T° | 0°C to +40°C, 32°F to 104°F  |
|--------------|------------------------------|
| Storage T°   | -20°C to +65°C, 0°F to 150°F |
| IP Rating    | IP20                         |

## **DIMENSIONS**