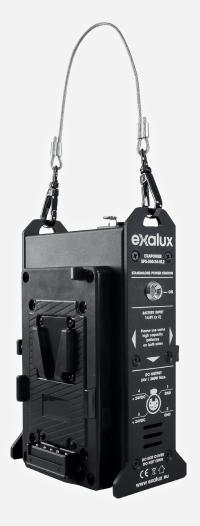

# SPS-360-24-VL2

EXALUX™ SPS-360-24-VL2 is a high efficiency Standalone Power Station designed to power lights with V-LOCK batteries.

EXALUX™ SPS-360-24-VL2 is a 360W battery powered standalone station. It is able to power any 24VDC constant voltage fixtures from one or two 14.8VDC Li-lon V-Mount batteries.

The Standalone power station includes a high-efficiency powerful DC/DC boost converter that generates a stable voltage-regulated output.

EXALUX™ SPS-360-24-VL2 is the perfect compliment to high power LED fixtures such as LEDZEP PUNCH 2X4.

#### **Designed for the field**

Rugged construction Aluminium housing Meets industry standards

#### **Powerful & efficient**

High efficiency High power output Runs all V-lock batteries brands